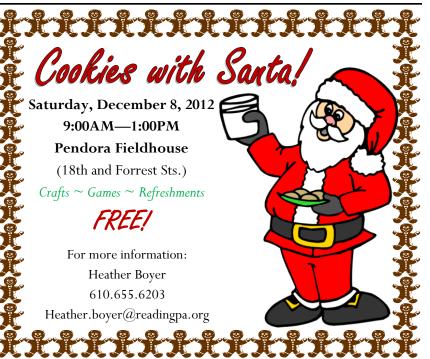

# Question of the Month

What are the names of Santa's 9 reindeer? Write down your answers on the back of this flyer (include your name!) and bring it to our Cookies with Santa event on December 8th.