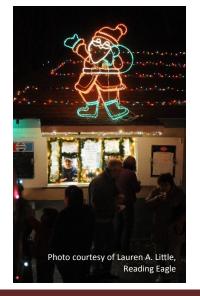

#### HILLSIDE PLAYGROUND ASSOCIATION'S

21ST ANNUAL

## CHRISTMAS ON

### THE MOUNTAIN

Hillside Playground

(14th and Green Sts.)

FREE!

Open Sunday—Thursday 6-9pm Friday & Saturday, 6-10pm

through New Year's Eve

Para mas información en español favor de llamar a Barbie Rivera al 610.655.6201