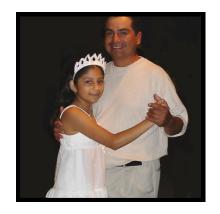

#### MIDDLE SCHOOL FATHER-DAUGHTER DANCE

Northwest Middle School

November 1st ~ 7:00pm—9:30pm

Open to 6th & 7th grade girls and their dads (or male family member)

\$5.00pp includes food, drinks, prizes, photo